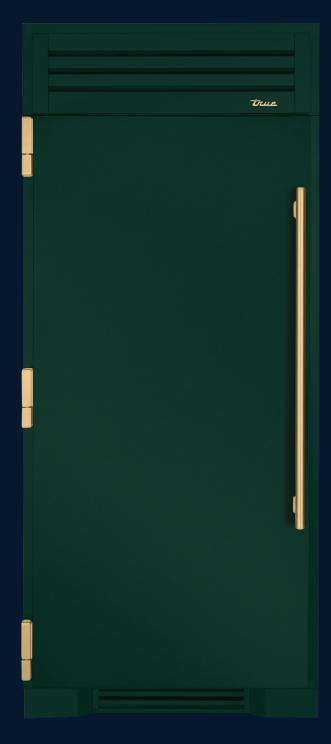

By CLAIRE BUTWINICK

Available in sleek columns ranging from 30 to 48 inches, **True Residential**'s refrigerators are customized in-house with 48 combinations of powder-coated doors and stainless-steel handles. The 36-inch column, shown here in emerald green with gold-toned hardware, offers more than 25 cubic feet of storage space. *true-residential.com* 