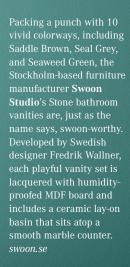

f soap.

By CLAIRE BUTWINICK



Available in sleek columns ranging from 30 to 48 inches, **True Residential**'s refrigerators are customized in-house with 48 combinations of powder-coated doors and stainless-steel handles. The 36-inch column, shown here in emerald green with gold-toned hardware, offers more than 25 cubic feet of storage space. *true-residential.com* 



Last spring, the nearly century-old New York-based **Nemo Tile** launched the Cadence collection, a series of ceramic tiles in both jewel tones and neutrals, all with subtle color variations inspired by handmade stoneware. Available in rectangular and square cuts as well as special trims, the chemical- and stain-resistant tiles are kitchen and bathroom staples, standing up to even the greatest of messes. *nemotile.com* 











After four years of product development, the Australian furniture brand Nood Co. has perfected the ultrahigh-performance concrete bathroom sink. Available in 14 finishes, ranging from sand and custard to mint and charcoal, the variously shaped basins (ovals, rectangles, bowls) blend the industrial aesthetic of concrete with the performance of high-quality ceramic.

noodco.com.au



French designer Xavier Dupuy took a hint from 20th-century French copperware when creating his contemporized Narcis washbasins. Designed in collaboration with Laurent Basseas for Bassines, the stainless-steel basins merge modern technology with timeless French craftsmanship—each one is finished with physical vapor deposition coating, which makes the metal permanently scratch-resistant. bassines.com



Av