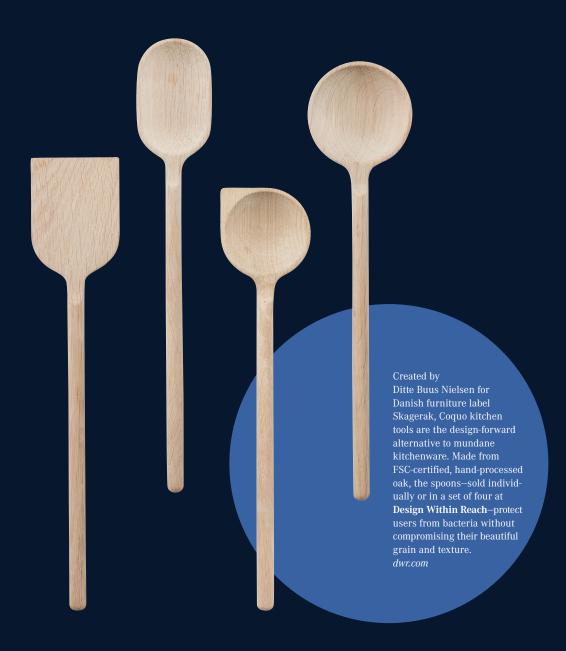

## MAKING A SPLASH

Kitchens and bathrooms are the workhorses of every home, but don't let their utilitarian function repress your urge for playful design. You can be both practical and adventurous with these options, including an emerald-green refrigerator, a petal-pink washbasin, and geode-inspired bars of soap.