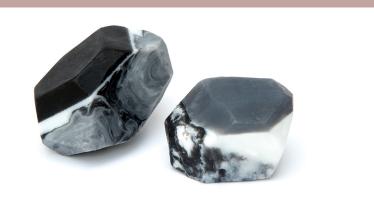

Available in monochromatic and multicolored hues, and scented with natural fragrances such as sweet almond and green tea, Seem Soap's geode-shaped cleansers are equal parts form and function. Launched in collaboration with French artist and designer Garance Vallée, the vegetable-based bars are inspired by nature's own colors and rock formations. seemsoap.fr