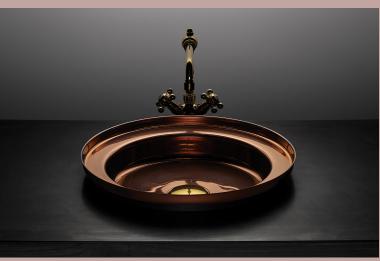

noodco.com.au

French designer Xavier Dupuy took a hint from 20th-century French copperware when creating his contemporized Narcis washbasins. Designed in collaboration with Laurent Basseas for Bassines, the stainless-steel basins merge modern technology with timeless French craftsmanship—each one is finished with physical vapor deposition coating, which makes the metal permanently scratch-resistant. bassines.com